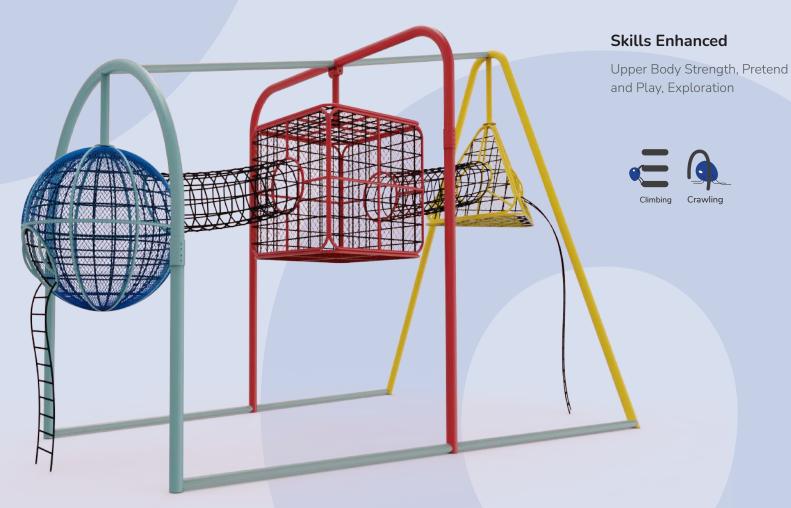

# InFrame

Inframe is a visionary piece of equipment that sparks a child's imagination by inviting them to envision themselves captured within a frame, with a simple spiral climber providing the exhilarating escape. This unique equipment boasts a geoboard, enabling kids to craft various shapes while doubling as a climber, enhancing arm strength, coordination, and cognitive balance. Get ready for endless creativity and excitement with Inframe!

### **Product Specification**

Product Area: 16'3" x 14'9" Safe Play Area: 21'9" x 19'3" Age Group: 5 to 12 years

### **Skills Enhanced**

Imagination, Cognitive Balance, Arm strength, Hand-eye coordination