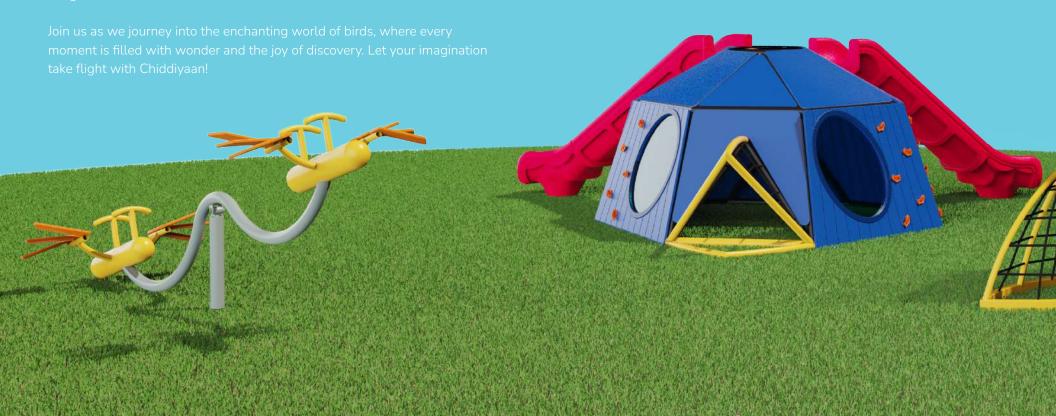

# Chiddiyaan

Communal Play Space | Design Concept

Chiddiyaan, where the innate charm of sparrows meets imaginative play, igniting children's creativity and cognitive skills! Our series blends the natural characteristics of sparrows with simple shapes, inviting kids to explore and embrace their creativity.

At the heart of Chiddiyaan lies a unique double seesaw, designed to mimic the movements of sparrows in flight. Children can engage in pretend play, imagining themselves soaring through the skies on the backs of these delightful birds.