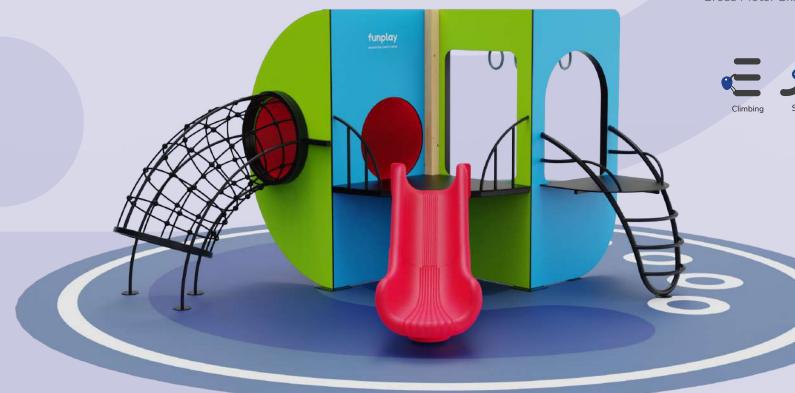

# **Ulta Ghar**

The design infuses a sense of wonder and imagination into children play experiences, encouraging them to explore extraordinary in everyday objects. "Ulta Ghar" features a unique drop climber that adds an element of surprise and excitement for kids. Our multi-play system not only enhances cognitive development but also strengthens their physicality.

### **Product Specification**

Product Area : 21'2" x 19'7" Safe Play Area : 26'2" x 23'7" Age Group : 3 to 8 years

### Skills Enhanced

Coordination, Cooperative Play, Creativity, Height Exploration