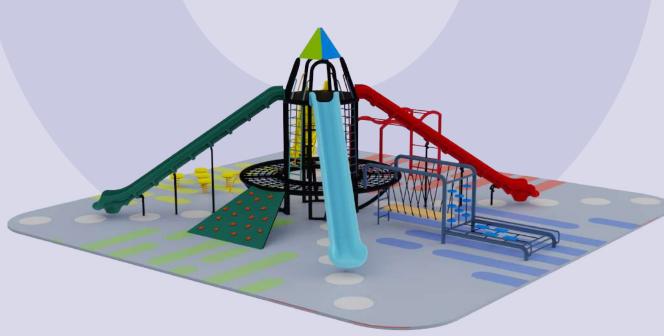

# Fugdi

Fugdi, a versatile playground equipment, stands out from others by encouraging rhythmic dance along with play, involving revolving around instead of the usual spinning activity—a unique intervention in the industry. It is designed for everyone, regardless of age or gender. It draws inspiration from a traditional folk dance in the Indian state of Goa, reflecting cultural expression.

### **Product Specification**

Product Area: 16'6" x 13'5" Safe Play Area: 21'6" x 18'18" Age Group: For all age group

#### Skills Enhanced

Arm Strength, Centrifugal Balance, Spatial Awareness

Revolving

Balancing

reddot winner 2024