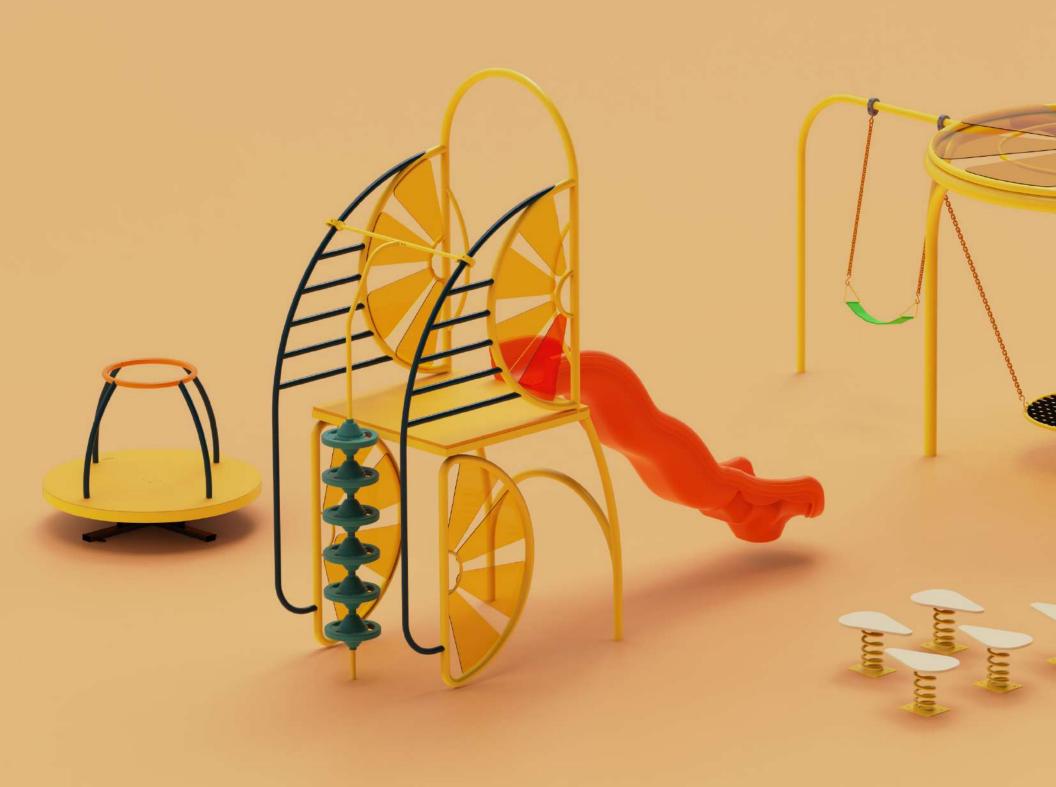

# Flamingo Park

Theme Play Area | Design Concept

Welcome to Flamingo Park, where the graceful form and vibrant colors of flamingos inspire a one-of-a-kind experience for kids, adults, and even grandparents! Designed with a blend of fitness and fun, our park invites families to come together and engage in playful activities like balancing exercises and loop and net climbers.

At the heart of Flamingo Park lies a family swing and a cozy seating section, encouraging people of all ages to gather, interact, and create lasting memories in a communal atmosphere of relaxation and joy.

Our park isn't just about play—it's about bringing generations together, fostering meaningful connections, and promoting active lifestyles. Come, join the flock at Flamingo Park, where every moment is a celebration of togetherness and vitality!