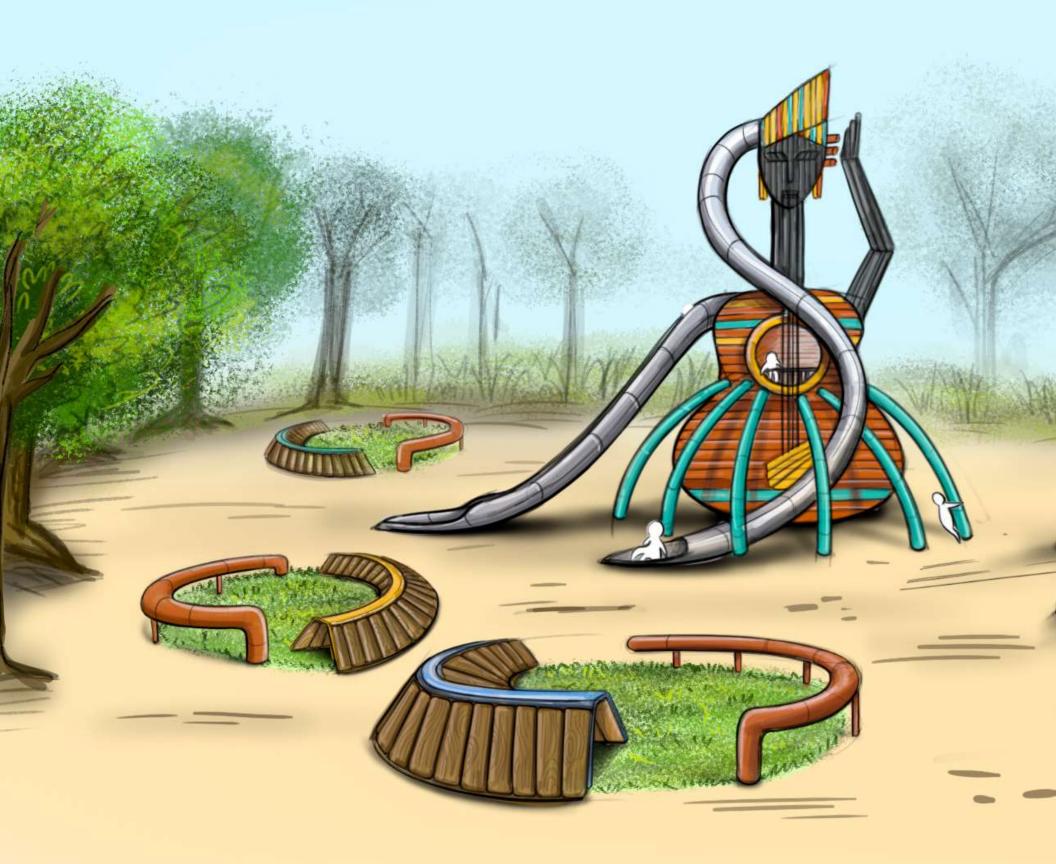

# **Lady Musance**

Communal Play Space | Design Concept

A concept named, Lady Musance (a fusion of Music + Dance), serves as a majestic art installation that would stand out as a masterpiece on any piece of land. The lady resembles a guitar, incorporating controls in her mind to evoke a sense of peacefulness. The concept envisions a space that encourages the formation of community heritage, facilitating interactions and hosting small scale singng, dancing and jamming-akin to casual performances in the seating area provided, alongside a playful environment for kids.

### **Halves Seating**

The innovative seating concept creates a communal hub for relaxation, music and dance, fostering social gatherings. Its dual functionality includes a sloped design for comfortable ground level chilling and an Arc shaped formation, providing a playful space for kids.

### Sonic Climbers

These music notes shaped supporting equipment combine rock climbing and gliding activities. Another unique piece "The harp" allows kids to sit, stand, balance and bounce on string adding an element of fun and relaxation.