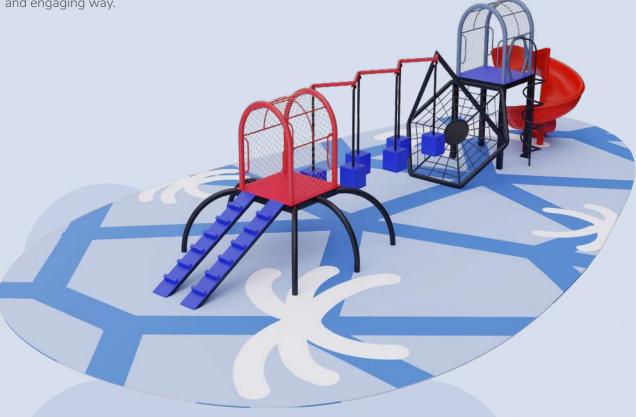

# Phula

This innovative gear invites children to embark on an exciting journey, starting from one end and venturing to the other, all while discovering endless play possibilities independently. But wait, there's more! This equipment is not just any ordinary setup – it's unified under a captivating theme, complete with a distinctive climbing feature: the block hold climber. With this equipment, children can unleash their creativity.

### **Product Specification**

Product Area: 37'2" x 15'3" Safe Play Area : 42'2" x 20'3" Age Group: 5 to 12 years

### Skills Enhanced

Coordination, Creative Exploration,