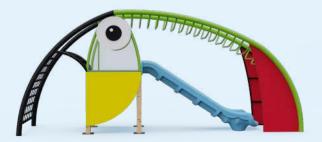

# **Ulta Ghar**

The design infuses a sense of wonder and imagination into children play experiences, encouraging them to explore extraordinary in everyday objects. "Ulta Ghar" features a unique drop climber that adds an element of surprise and excitement for kids. Our multi-play system not only enhances cognitive development but also strengthens their physicality.

### **Product Specification**

Product Area : 21'2" x 19'7" Safe Play Area : 26'2" x 23'7" Age Group : 3 to 8 years

### Skills Enhanced

Coordination, Cooperative Play, Creativity, Height Exploration