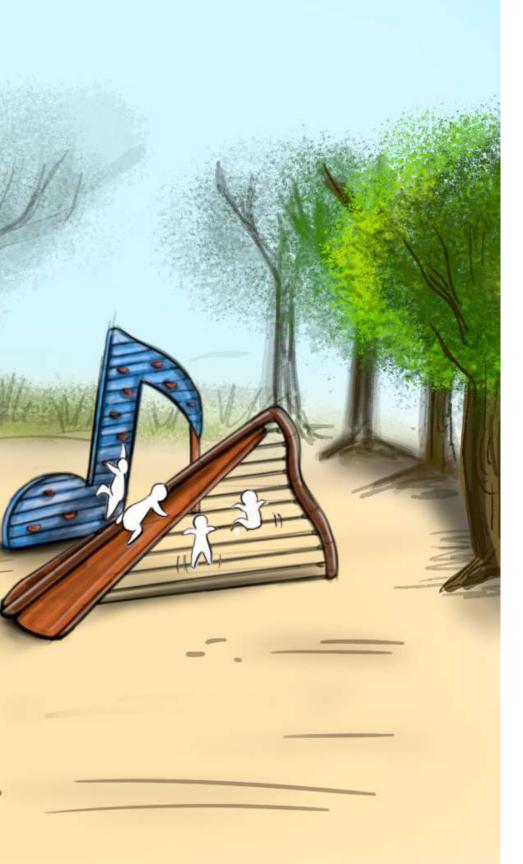

# **Lady Musance**

Communal Play Space | Design Concept

A concept named, Lady Musance (a fusion of Music + Dance), serves as a majestic art installation that would stand out as a masterpiece on any piece of land. The lady resembles a guitar, incorporating controls in her mind to evoke a sense of peacefulness. The concept envisions a space that encourages the formation of community heritage, facilitating interactions and hosting small scale singng, dancing and jamming-akin to casual performances in the seating area provided, alongside a playful environment for kids.

### **Halves Seating**

The innovative seating concept creates a communal hub for relaxation, music and dance, fostering social gatherings. Its dual functionality includes a sloped design for comfortable ground level chilling and an Arc shaped formation, providing a playful space for kids.

### Sonic Climbers

These music notes shaped supporting equipment combine rock climbing and gliding activities. Another unique piece "The harp" allows kids to sit, stand, balance and bounce on string adding an element of fun and relaxation.