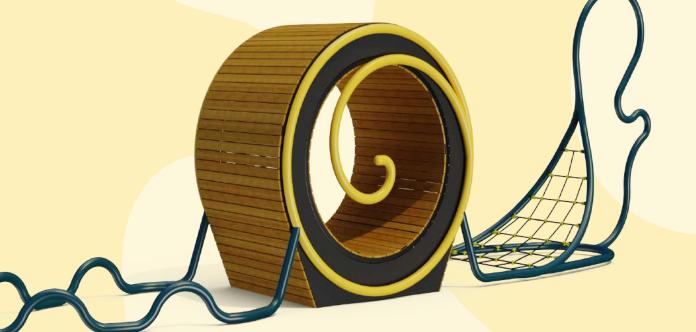

# **Ulta Ghar**

The design infuses a sense of wonder and imagination into children play experiences, encouraging them to explore extraordinary in everyday objects. "Ulta Ghar" features a unique drop climber that adds an element of surprise and excitement for kids. Our multi-play system not only enhances cognitive development but also strengthens their physicality.

### **Product Specification**

Product Area : 21'2" x 19'7" Safe Play Area : 26'2" x 23'7" Age Group : 3 to 8 years

### Skills Enhanced

Coordination, Cooperative Play, Creativity, Height Exploration