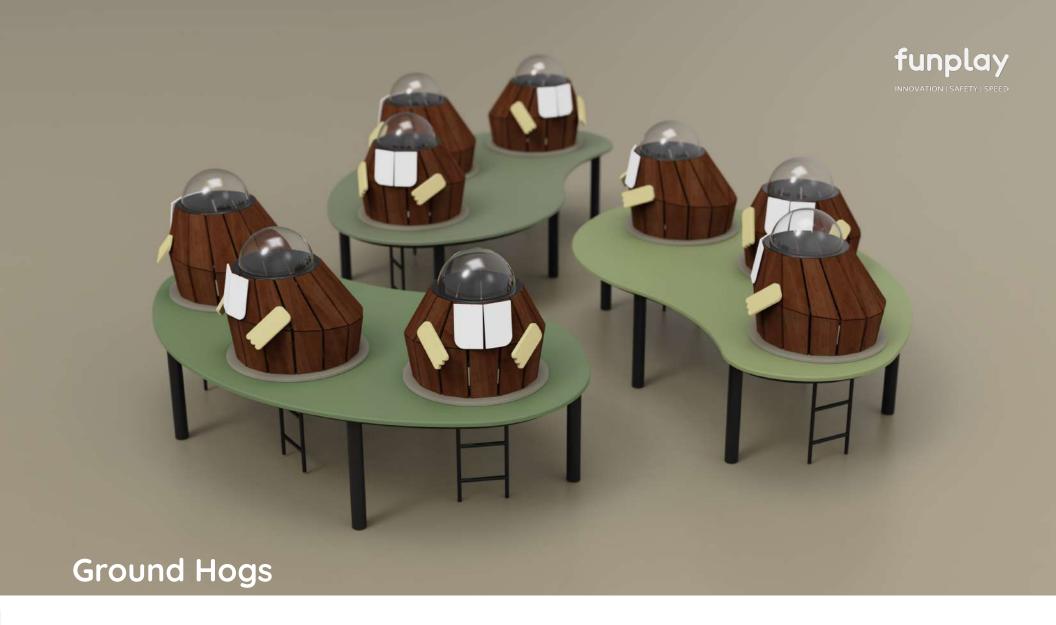

# Paper Frog

A vibrant and interactive public seating space crafted with keeping guardians and kids both in mind! Here, parents can unwind and relax while their little ones explore and play within a safe distance. Imaginatively designed as cozy ground hog dens, children can peek out into the outside world through window holes and even journey beneath the ground for exciting adventures. This unique setup sparks curiosity, fosters exploration, and adds an element of whimsical fun as kids exchange playful interactions.

Ground hogs not only encourages children to engage with their surroundings but also promotes meaningful interaction with their parents and other adults present. It's the perfect blend of relaxation and entertainment, creating moments of joy and connection for families to cherish. Join us at Ground Hog Den, where every visit promises delightful discoveries and shared experiences!