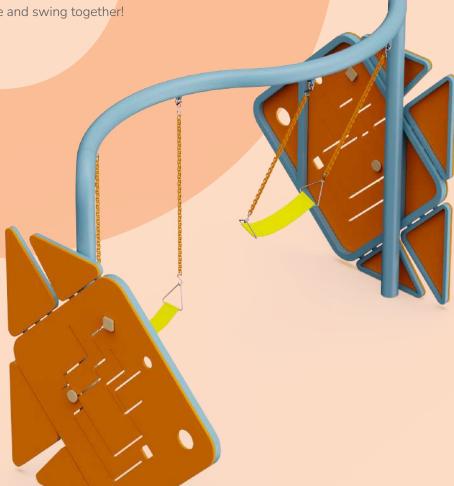

# Paper Fish

Twin Fish Swing introduces a unique "follow the groove" feature, allowing kids to play simultaneously with the swing. No more waiting for your turn—just follow the groove and swing together!

Product Area: 10'9" x 8'10" Safe Play Area: 15'9" x 14'10" Age Group: 5 to 12 years

### Skills Enhanced

Cognitive abilities, Hand-Eye
Coordination, Spatial Awareness

Swinging