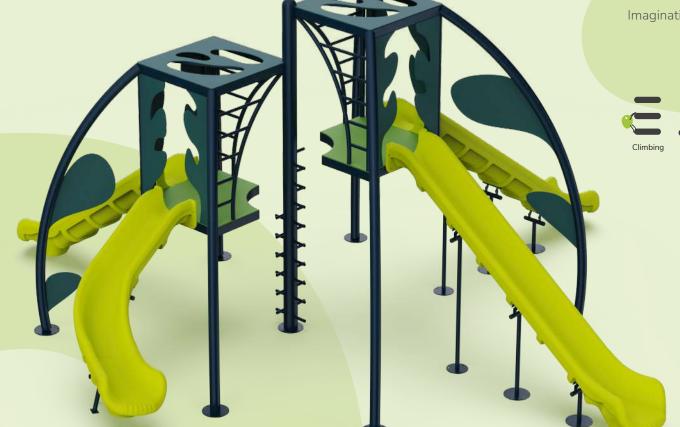

# **Aviral**

Aviral appears to be a contemporary play equipment, showcasing minimalist design elements throughout. The compact layout of the play area prioritizes safety while offering a range of activities, with the overhead point adding an extra dimension to the fun, particularly with the captivating hopscotch ladder as its standout feature.

### **Product Specification**

Product Area: 27'5" x 21'9" Safe Play Area :32'5" x 26'9" Age Group: 3 to 12 years

### Skills Enhanced

Coordination, Cooperative Play, Creativity, Height

Hopping