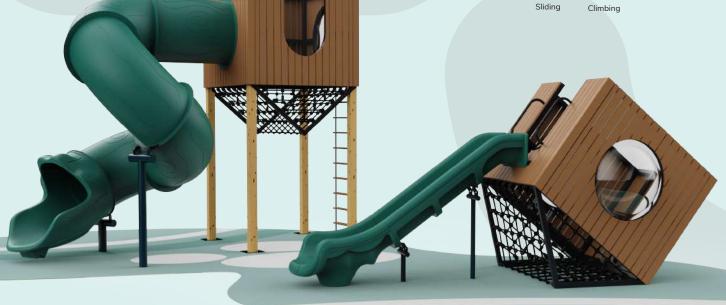

resistance material

### We Offer

- Playground Equipments
- Multiplay Fun Systems
- Rubber Floorings
- Outdoor Fitness Equipments

# Innovative Concepts

















# Nature's Sparsh

// Where ecofriendly fun blossoms



# **Ulta Ghar**

The design infuses a sense of wonder and imagination into children play experiences, encouraging them to explore extraordinary in everyday objects. "Ulta Ghar" features a unique drop climber that adds an element of surprise and excitement for kids. Our multi-play system not only enhances cognitive development but also strengthens their physicality.

### **Product Specification**

Product Area : 21'2" x 19'7" Safe Play Area : 26'2" x 23'7" Age Group : 3 to 8 years

### Skills Enhanced

Coordination, Cooperative Play, Creativity, Height Exploration







# **Aviral**

Aviral appears to be a contemporary play equipment, showcasing minimalist design elements throughout. The compact layout of the play area prioritizes safety while offering a range of activities, with the overhead point adding an extra dimension to the fun, particularly with the captivating hopscotch ladder as its standout feature.

### **Product Specification**

Product Area: 27'5" x 21'9" Safe Play Area :32'5" x 26'9" Age Group: 3 to 12 years

### Skills Enhanced

Coordination, Cooperative Play, Creativity, Height





Hopping





# Phula

This innovative gear invites children to embark on an exciting journey, starting from one end and venturing to the other, all while discovering endless play possibilities independently. But wait, there's more! This equipment is not ju