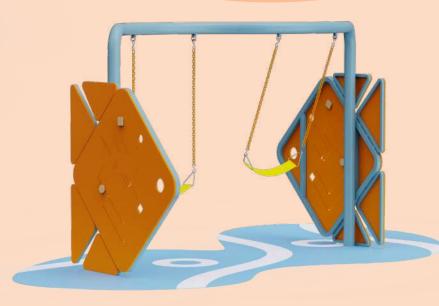

# Paper Fish

Twin Fish Swing introduces a unique "follow the groove" feature, allowing kids to play simultaneously with the swing. No more waiting for your turn—just follow the groove and swing together!

Product Area: 10'9" x 8'10" Safe Play Area: 15'9" x 14'10" Age Group: 5 to 12 years

### Skills Enhanced

Cognitive abilities, Hand-Eye
Coordination, Spatial Awareness

Swinging