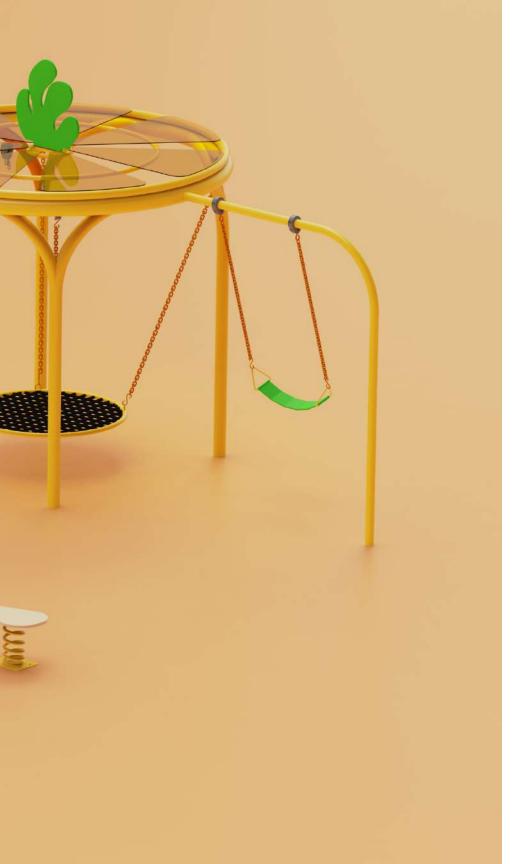

# Flamingo Park

Theme Play Area | Design Concept

Welcome to Flamingo Park, where the graceful form and vibrant colors of flamingos inspire a one-of-a-kind experience for kids, adults, and even grandparents! Designed with a blend of fitness and fun, our park invites families to come together and engage in playful activities like balancing exercises and loop and net climbers.

At the heart of Flamingo Park lies a family swing and a cozy seating section, encouraging people of all ages to gather, interact, and create lasting memories in a communal atmosphere of relaxation and joy.

Our park isn't just about play—it's about bringing generations together, fostering meaningful connections, and promoting active lifestyles. Come, join the flock at Flamingo Park, where every moment is a celebration of togetherness and vitality!