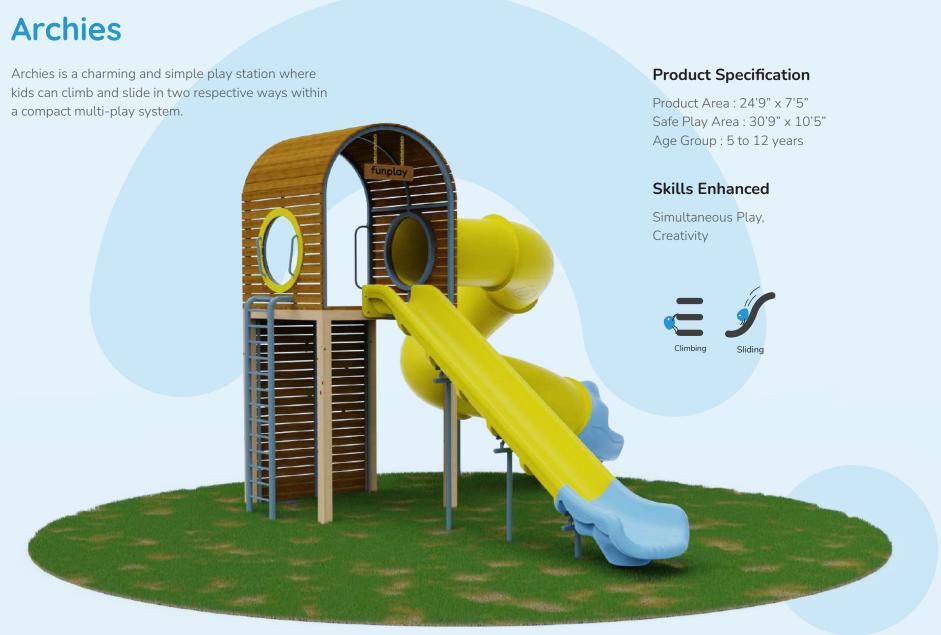

# **Ulta Ghar**

The design infuses a sense of wonder and imagination into children play experiences, encouraging them to explore extraordinary in everyday objects. "Ulta Ghar" features a unique drop climber that adds an element of surprise and excitement for kids. Our multi-play system not only enhances cognitive development but also strengthens their physicality.

### **Product Specification**

Product Area : 21'2" x 19'7" Safe Play Area : 26'2" x 23'7" Age Group : 3 to 8 years

### Skills Enhanced

Coordination, Cooperative Play, Creativity, Height Exploration