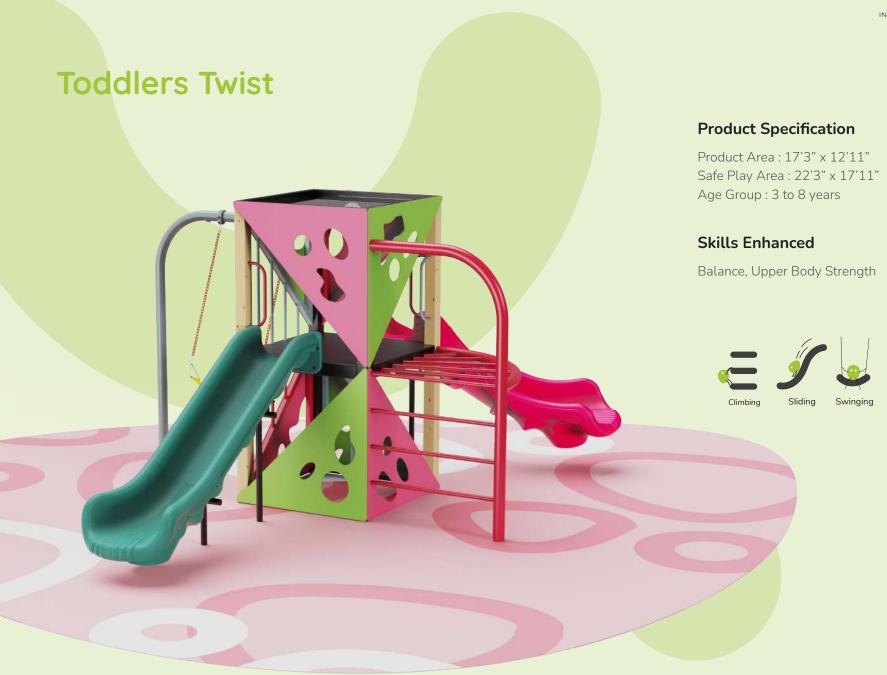

# **Ulta Ghar**

The design infuses a sense of wonder and imagination into children play experiences, encouraging them to explore extraordinary in everyday objects. "Ulta Ghar" features a unique drop climber that adds an element of surprise and excitement for kids. Our multi-play system not only enhances cognitive development but also strengthens their physicality.

### **Product Specification**

Product Area : 21'2" x 19'7" Safe Play Area : 26'2" x 23'7" Age Group : 3 to 8 years

### Skills Enhanced

Coordination, Cooperative Play, Creativity, Height Exploration