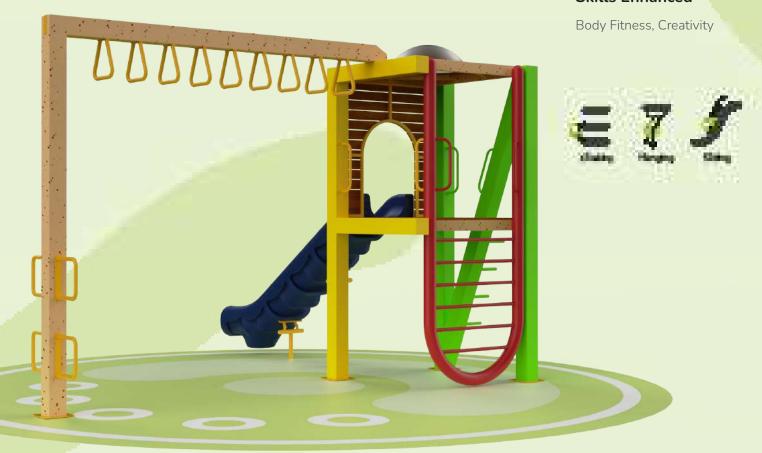

# **Aviral**

Aviral appears to be a contemporary play equipment, showcasing minimalist design elements throughout. The compact layout of the play area prioritizes safety while offering a range of activities, with the overhead point adding an extra dimension to the fun, particularly with the captivating hopscotch ladder as its standout feature.

### **Product Specification**

Product Area: 27'5" x 21'9" Safe Play Area :32'5" x 26'9" Age Group: 3 to 12 years

### Skills Enhanced

Coordination, Cooperative Play, Creativity, Height

Hopping