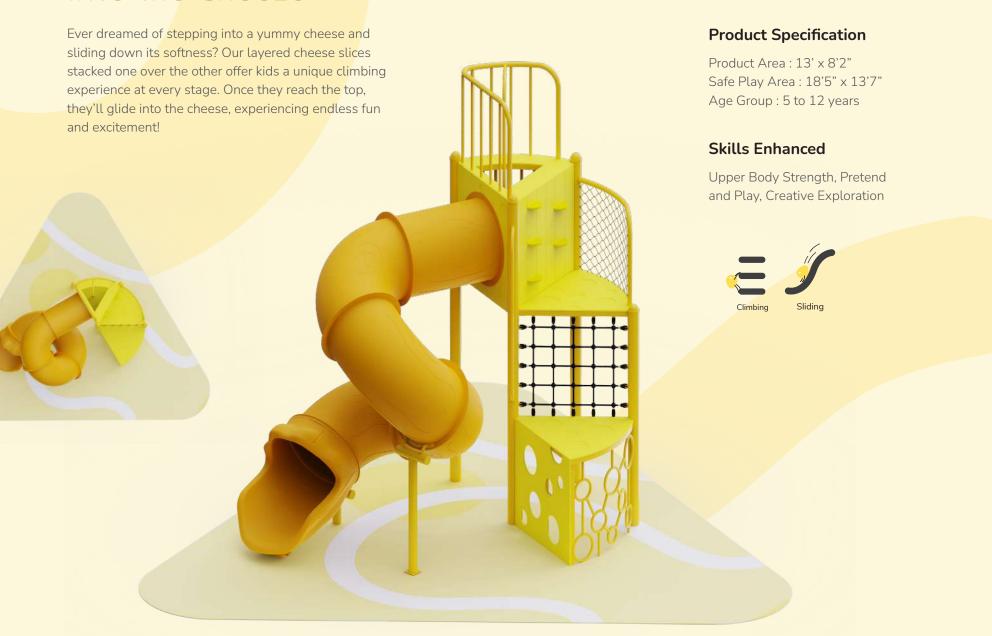

Web Net for a thrilling Itsy Bitsy element to play, alongside Pretend and Play Activities that encourage imaginative play and creativity. Additionally, the Sideways Balancing Bar enhances balance skills in a fun and engaging way.

### **Product Specification**

Product Area: 36'3" x 9'6" Safe Play Area: 42'3" x 15'6" Age Group: 5 to 12 years

#### Skills Enhanced

Exploration, Pretend and Play, Gross Motor Skills, Balance

















# Shapetastic

Embark on a thrilling adventure with this equipment, designed for all kids to travel through shapes safely and securely. Each journey is packed with excitement, making every moment unforgettable!

### **Product Specification**

Product Area: 25'5" x 14'5" Safe Play Area: 31'5" x 18'5" Age Group: 5 to 12 years









### Into the Cheeze





# **Candilicious Play**

Get ready for a bubbly adventure with our multi-play system! Packed with exciting activities, including rope bridge crossings and stacked net planes, it's designed to let kids explore in their own unique ways. Join the fun and embark on an unforgettable journey with Candilicious!

### **Product Specification**

Product Area: 27'11" x 11'5" Safe Play Area: 33'11" x 16'5" Age Group: 5 to 12 years

#### Skills Enhanced

Cardiovascular Fitness, Spatial awareness, Balance, Co-ordination









# **Goblin Gully**

Goblin Gully is a long single tube designed for crawling, connecting two slides. With a net climber in between and a transparent bubble panel, kids can visually access the outer world, experiencing the feeling of being trapped and igniting a problem-solvi