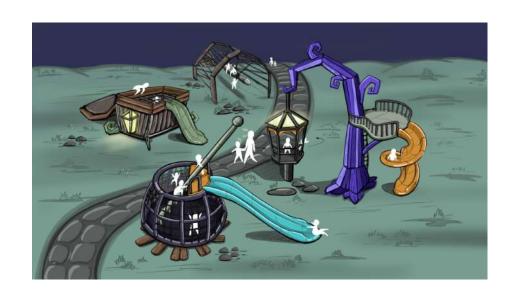

# Witch's Enchantment

Communal Play Space | Design Concept

Step into the enchanting world of Witch's Enchantment, where children explore the mystical realm of witches and wizards! From the mesmerizing Purple Grove to the thrilling Broomstick Brigade, every corner sparks imagination and adventure. With safety in mind, our park offers a magical playground experience day and night, inviting all to discover the wonder of Witch's Enchantment!

### **Bellatrix**

A dynamic play structure designed to ignite endless possibilities for children to explore and ascend from all directions. Resembling a captivating star shape, this versatile design offers countless configurations, fostering creativity and providing a unique challenge with each arrangement.

### **Product Specification**

Product Area: 16'3" x 14'9" Safe Play Area : 21'9" x 19'3" Age Group: 5 to 12 years

#### Skills Enhanced

Exploration, Pretend and Play, Problem Solving, Strategizing

# **Itsy Bitsy**

Introducing the Spider Web Net for a thrilling Itsy Bitsy element to play, alongside Pretend and Play Activities that encourage imaginative play and creativity. Additionally, the Sideways Balancing Bar enhances balance skills in a fun and engaging way.

### **Product Specification**

Product Area: 36'3" x 9'6" Safe Play Area: 42'3" x 15'6" Age Group: 5 to 12 years

#### Skills Enhanced

Exploration, Pretend and Play, Gross Motor Skills, Balance