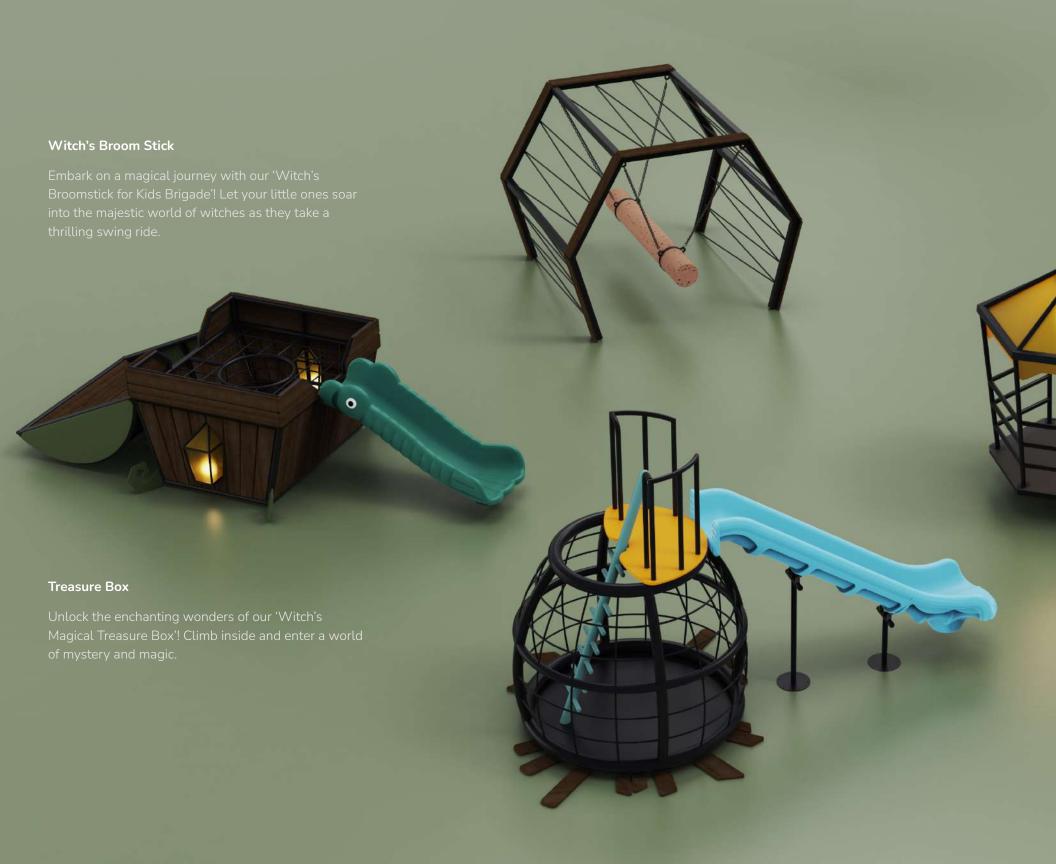

# Witch's Enchantment

Communal Play Space | Design Concept

Step into the enchanting world of Witch's Enchantment, where children explore the mystical realm of witches and wizards! From the mesmerizing Purple Grove to the thrilling Broomstick Brigade, every corner sparks imagination and adventure. With safety in mind, our park offers a magical playground experience day and night, inviting all to discover the wonder of Witch's Enchantment!