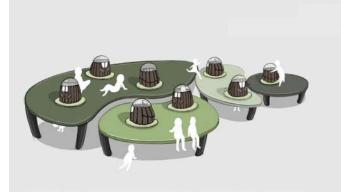

# Paper Frog

A vibrant and interactive public seating space crafted with keeping guardians and kids both in mind! Here, parents can unwind and relax while their little ones explore and play within a safe distance. Imaginatively designed as cozy ground hog dens, children can peek out into the outside world through window holes and even journey beneath the ground for exciting adventures. This unique setup sparks curiosity, fosters exploration, and adds an element of whimsical fun as kids exchange playful interactions.

Ground hogs not only encourages children to engage with their surroundings but also promotes meaningful interaction with their parents and other adults present. It's the perfect blend of relaxation and entertainment, creating moments of joy and connection for families to cherish. Join us at Ground Hog Den, where every visit promises delightful discoveries and shared experiences!