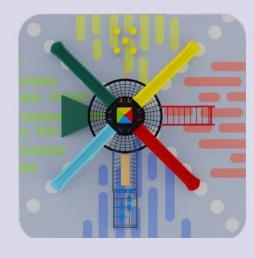

# Fugdi

Fugdi, a versatile playground equipment, stands out from others by encouraging rhythmic dance along with play, involving revolving around instead of the usual spinning activity—a unique intervention in the industry. It is designed for everyone, regardless of age or gender. It draws inspiration from a traditional folk dance in the Indian state of Goa, reflecting cultural expression.

### **Product Specification**

Product Area: 16'6" x 13'5" Safe Play Area: 21'6" x 18'18" Age Group: For all age group

#### Skills Enhanced

Arm Strength, Centrifugal Balance, Spatial Awareness

Revolving

Balancing

reddot winner 2024