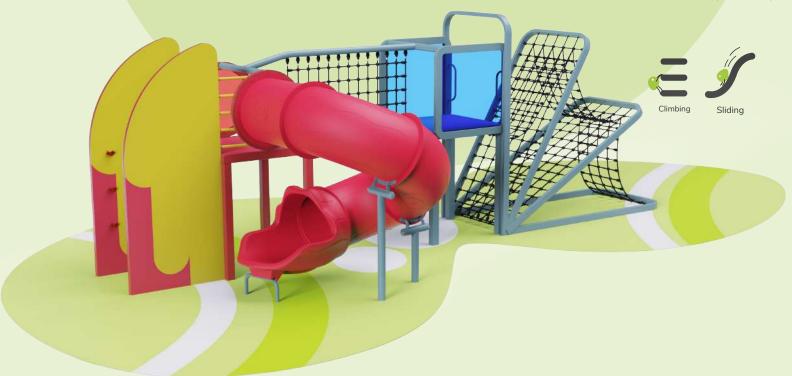

# **Ulta Ghar**

The design infuses a sense of wonder and imagination into children play experiences, encouraging them to explore extraordinary in everyday objects. "Ulta Ghar" features a unique drop climber that adds an element of surprise and excitement for kids. Our multi-play system not only enhances cognitive development but also strengthens their physicality.

### **Product Specification**

Product Area : 21'2" x 19'7" Safe Play Area : 26'2" x 23'7" Age Group : 3 to 8 years

### Skills Enhanced

Coordination, Cooperative Play, Creativity, Height Exploration