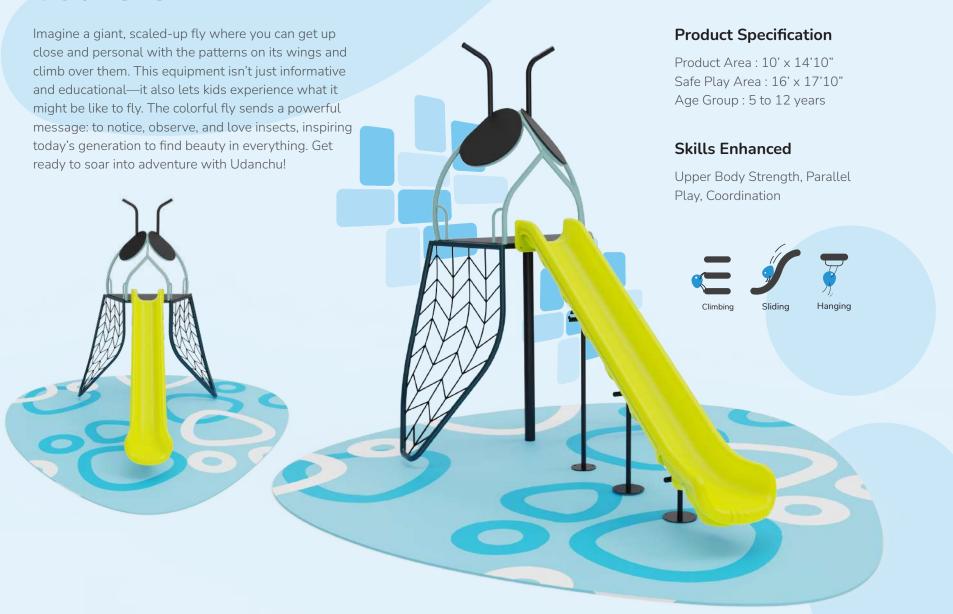

Arm Strength, Centrifugal Balance, Spatial Awareness





Revolving

Balancing



reddot winner 2024









### **Junk Park**

Theme Play Area | Design Concept

A revolutionary concept designed to raise kids' awareness about the detrimental effects of junk food on their health. Our innovative park transforms traditional junk food items like ice cream, fries, and Coke into playful forms, educating children about the importance of making healthy choices.

Instead of consuming these treats, children can engage with them in a whole new way, exploring their textures, shapes, and characteristics. Step into a world where learning meets fun, and join us in reshaping the narrative around junk food. At Junk Park, healthconscious playtime has never been more exciting!



Wall Play



### Udanchu





### **Ghar Ghar**





### Dahi Handi

Dahi Handi is a playful tribute to the traditional practice of Dahi Handi, celebrated during the auspicious occasion of Janmashtami. This unique climber inspires kids to learn and explore climbing on their own. Instead of artificial rock climbers or net climbers, they'll climb on the most familiar figures—just like they've been doing since birth—encouraging confidence and independence. Get ready to reach for the stars with Dahi Handi Climber!

### **Product Specification**

Product Area: 2'2" x 1'4" Safe Play Area: 8'2" x 4'4" Age Group: 3 to 12 years

#### Skills Enhanced

Physical Strength, Coordination, Balance, Critical Thinking











Balancing



### Geoboard

Geoboard Explorer is not just a play equipment—it's a learning adventure! Enco