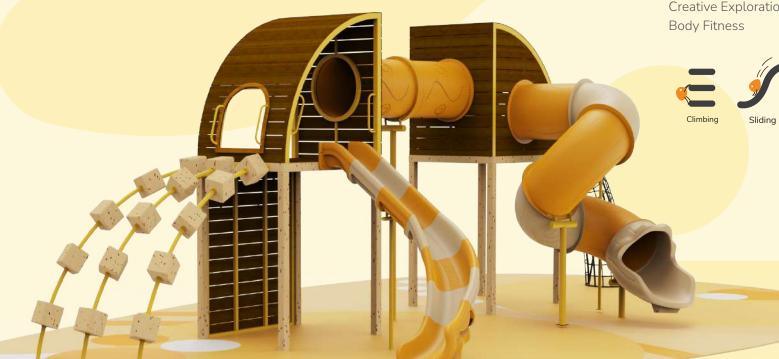

# Phula

This innovative gear invites children to embark on an exciting journey, starting from one end and venturing to the other, all while discovering endless play possibilities independently. But wait, there's more! This equipment is not just any ordinary setup – it's unified under a captivating theme, complete with a distinctive climbing feature: the block hold climber. With this equipment, children can unleash their creativity.

### **Product Specification**

Product Area: 37'2" x 15'3" Safe Play Area : 42'2" x 20'3" Age Group: 5 to 12 years

### Skills Enhanced

Coordination, Creative Exploration,