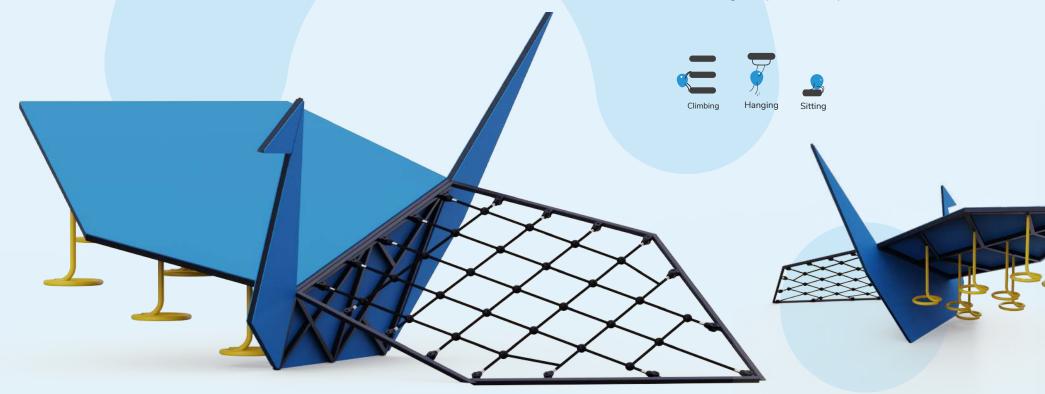

# **Paper Bird**

The Paper Bird Climber is a one-of-a-kind origamiinspired structure that combines various activities, letting kids climb, hang, rest, and journey along hanging loops. Resembling an art installation, this bird stands gracefully in any garden, captivating visitors with its unique charm and endless play possibilities.

### **Product Specification**

Product Area: 12'5" x 9' Safe Play Area: 17'5" x 14' Age Group: 5 to 12 years

### Skills Enhanced

Upper Body Strength, Balancing, Cooperative Play