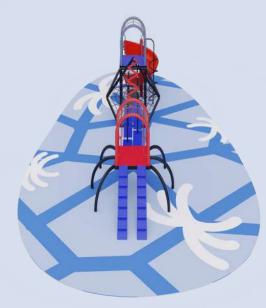

# **Itsy Bitsy**

Introducing the Spider Web Net for a thrilling Itsy Bitsy element to play, alongside Pretend and Play Activities that encourage imaginative play and creativity. Additionally, the Sideways Balancing Bar enhances balance skills in a fun and engaging way.

### **Product Specification**

Product Area: 36'3" x 9'6" Safe Play Area: 42'3" x 15'6" Age Group: 5 to 12 years

#### Skills Enhanced

Exploration, Pretend and Play, Gross Motor Skills, Balance