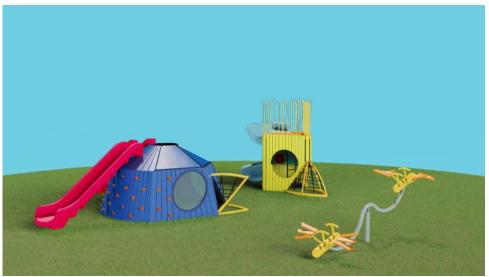

# Witch's Enchantment

Communal Play Space | Design Concept

Step into the enchanting world of Witch's Enchantment, where children explore the mystical realm of witches and wizards! From the mesmerizing Purple Grove to the thrilling Broomstick Brigade, every corner sparks imagination and adventure. With safety in mind, our park offers a magical playground experience day and night, inviting all to discover the wonder of Witch's Enchantment!