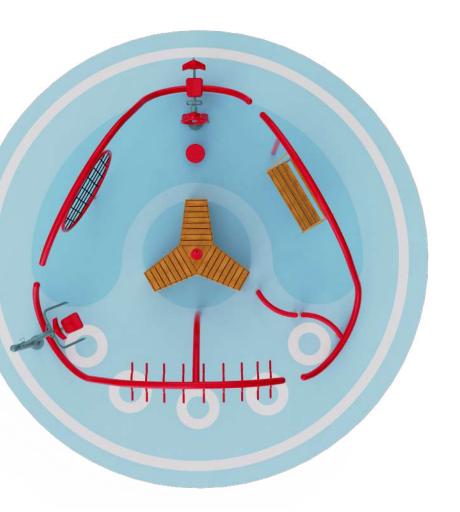

# **Ulta Ghar**

The design infuses a sense of wonder and imagination into children play experiences, encouraging them to explore extraordinary in everyday objects. "Ulta Ghar" features a unique drop climber that adds an element of surprise and excitement for kids. Our multi-play system not only enhances cognitive development but also strengthens their physicality.

### **Product Specification**

Product Area : 21'2" x 19'7" Safe Play Area : 26'2" x 23'7" Age Group : 3 to 8 years

### Skills Enhanced

Coordination, Cooperative Play, Creativity, Height Exploration