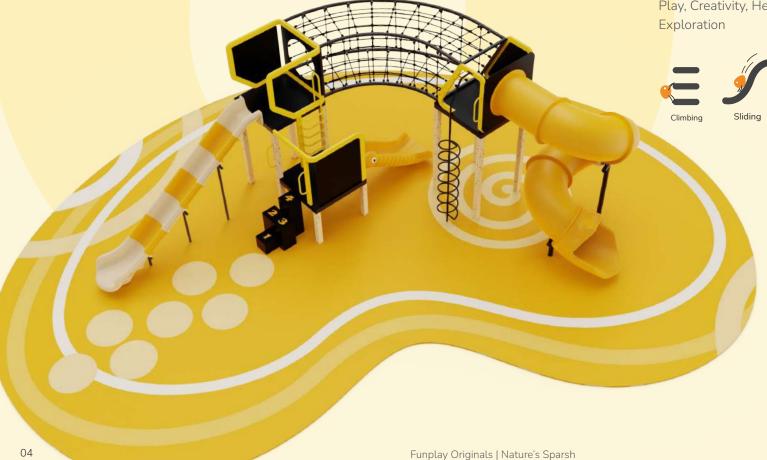

# Nature's Sparsh

// Where ecofriendly fun blossoms

# **Ulta Ghar**

The design infuses a sense of wonder and imagination into children play experiences, encouraging them to explore extraordinary in everyday objects. "Ulta Ghar" features a unique drop climber that adds an element of surprise and excitement for kids. Our multi-play system not only enhances cognitive development but also strengthens their physicality.

### **Product Specification**

Product Area : 21'2" x 19'7" Safe Play Area : 26'2" x 23'7" Age Group : 3 to 8 years

### Skills Enhanced

Coordination, Cooperative Play, Creativity, Height Exploration