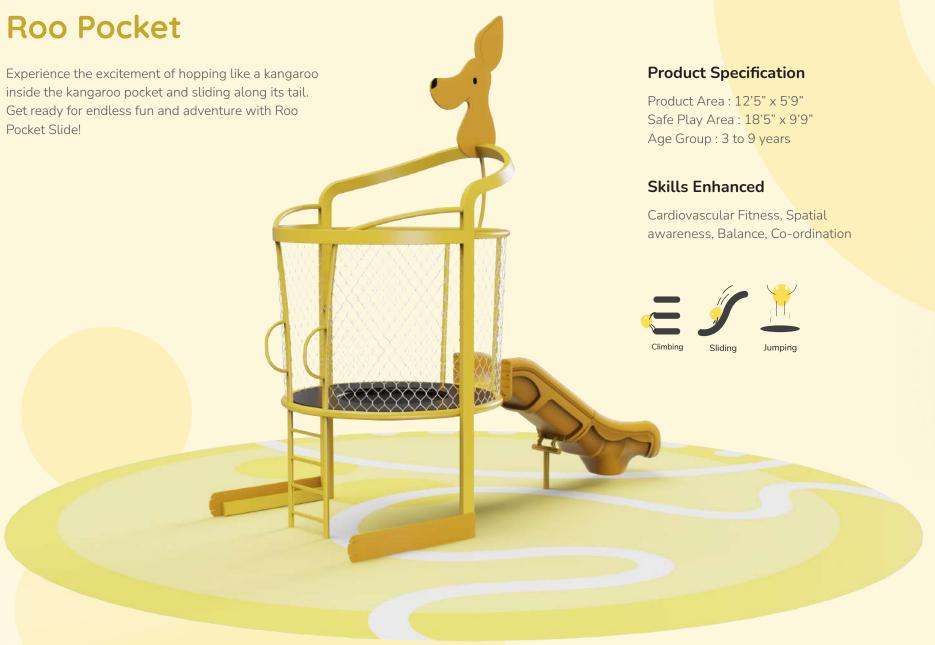

### Into the Cheeze

# **Candilicious Play**

Get ready for a bubbly adventure with our multi-play system! Packed with exciting activities, including rope bridge crossings and stacked net planes, it's designed to let kids explore in their own unique ways. Join the fun and embark on an unforgettable journey with Candilicious!

### **Product Specification**

Product Area: 27'11" x 11'5" Safe Play Area: 33'11" x 16'5" Age Group: 5 to 12 years

#### Skills Enhanced

Cardiovascular Fitness, Spatial awareness, Balance, Co-ordination