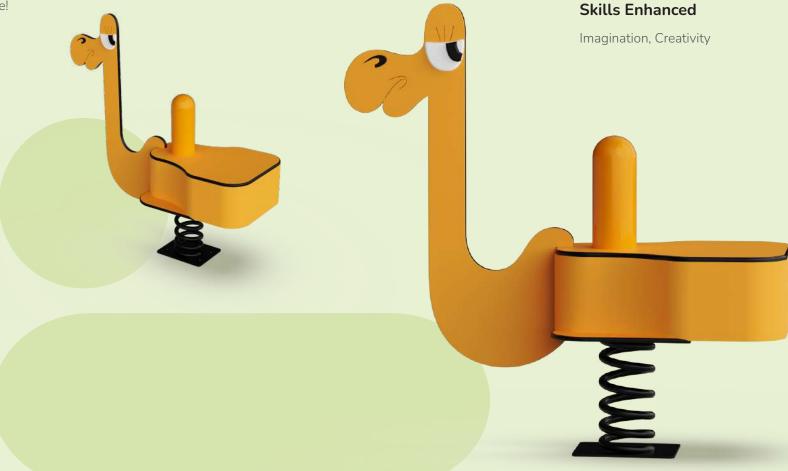

### **Unt Savari**

Embark on a camel safari right in your own play park with our lifelike camel! Let our camel take you to a whole new world of adventure and fun. With its innovative design featuring a hump popping up at the back, it offers a realistic riding experience for children. Get ready to explore and ride into excitement with Camel Ride!

### **Product Specification**

Product Area: 3'9" x 1'6" Safe Play Area: 7'9" x 5'6" Age Group: 3 to 8 years