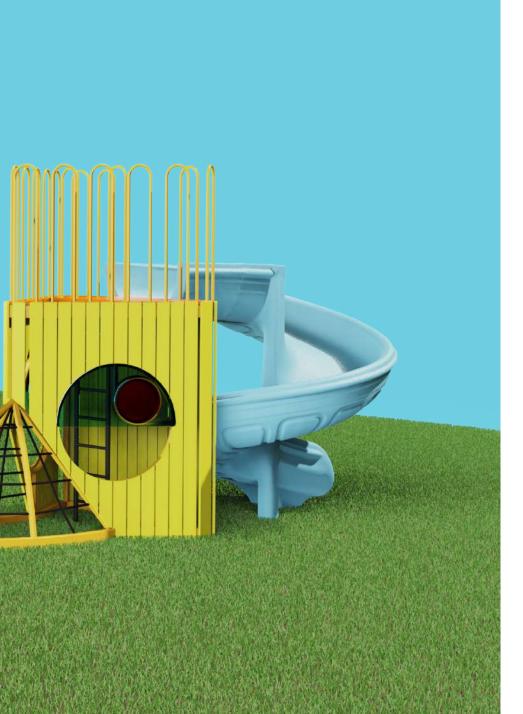

# **Ulta Ghar**

The design infuses a sense of wonder and imagination into children play experiences, encouraging them to explore extraordinary in everyday objects. "Ulta Ghar" features a unique drop climber that adds an element of surprise and excitement for kids. Our multi-play system not only enhances cognitive development but also strengthens their physicality.

### **Product Specification**

Product Area : 21'2" x 19'7" Safe Play Area : 26'2" x 23'7" Age Group : 3 to 8 years

### Skills Enhanced

Coordination, Cooperative Play, Creativity, Height Exploration