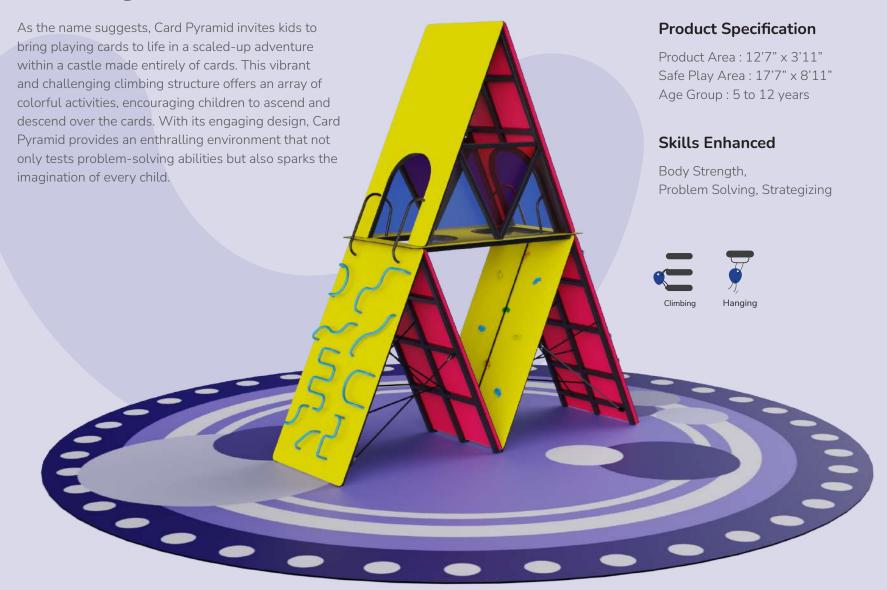

rea :32'5" x 26'9" Age Group: 3 to 12 years

### Skills Enhanced

Coordination, Cooperative Play, Creativity, Height





Hopping





# Phula

This innovative gear invites children to embark on an exciting journey, starting from one end and venturing to the other, all while discovering endless play possibilities independently. But wait, there's more! This equipment is not just any ordinary setup – it's unified under a captivating theme, complete with a distinctive climbing feature: the block hold climber. With this equipment, children can unleash their creativity.

### **Product Specification**

Product Area: 37'2" x 15'3" Safe Play Area : 42'2" x 20'3" Age Group: 5 to 12 years

### Skills Enhanced

Coordination, Creative Exploration,









# **Barrel Barrel**





# **Card Pyramid**





# **Card Crook**

Picture a world where play unfolds like a storybook around a folded plane adorned with captivating cutouts. Our equipment is not just unique in structure but also bursts with vibrant colors, perfect for catching the eye of toddlers. Once inside, users are treated to a series of engaging activities, adding an exciting twist of challenge to the fun-filled adventure.



### **Product Specification**

Product Area: 13'5" x 11'8" Safe Play Area: 17'11" x 16'8" Age Group: 3 to 9 years

### Skills Enhanced

Coordination, Exploration, Gross Motor Skills









09



# **FUN**

Climbing into the FUN zone takes on a literal meaning with our Multi Play System. Designed to embrace the exuberant expression of children, this equipment aims to elevate the joyous spirit within each