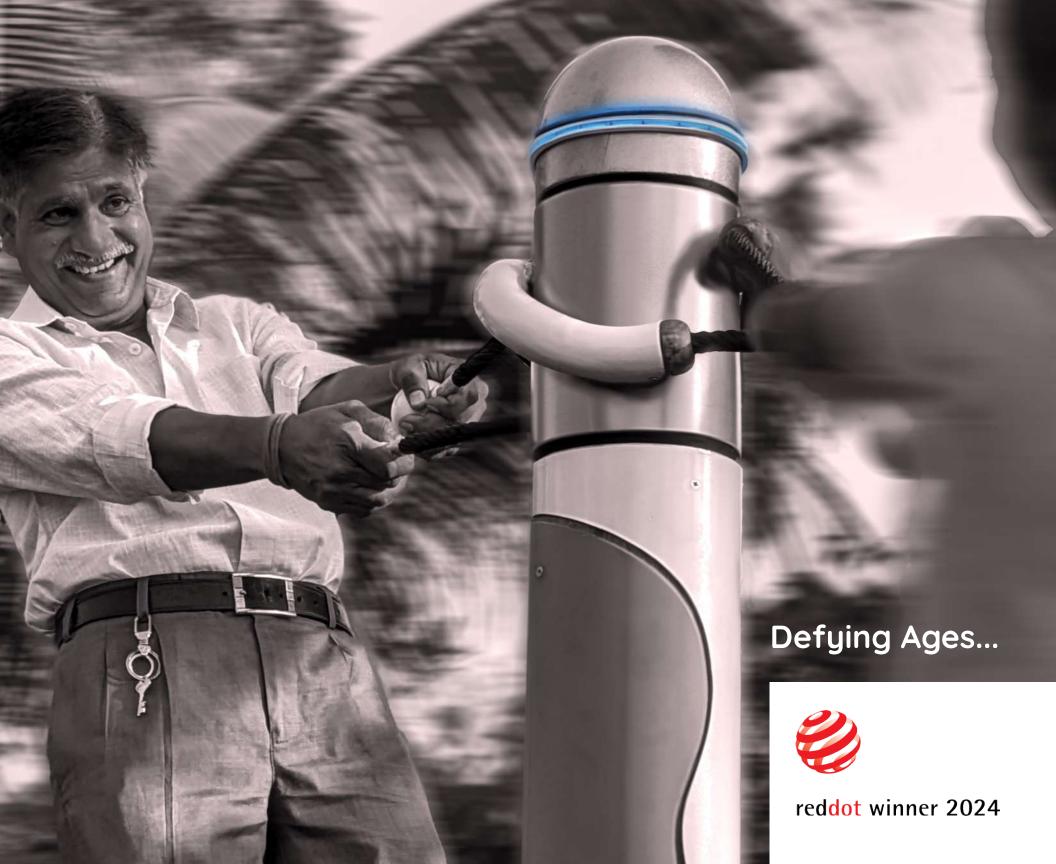

#### Skills Enhanced

Arm Strength, Centrifugal Balance, Spatial Awareness

Revolving

Balancing

reddot winner 2024