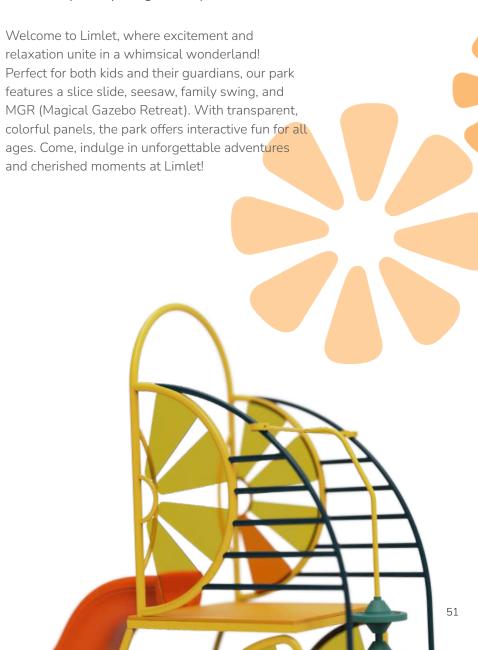

17'7" Age Group: 5 to 12 years

### Skills Enhanced

Problem Solving, Space Rescue, Crawling Endurance





# Sky Hop

Sky Hop brings a dramatic and dynamic twist to the ordinary seesaw. Say goodbye to sitting back and experiencing boring bumps—instead, pull the bars by weight and hop back, flying towards the sky! This equipment aims to provide an adventurous experience that takes playtime to new heights. Get ready for thrills and excitement with Sky Hop!

### **Product Specification**

Product Area: 11'3" x 2' Safe Play Area: 17'3" x 6' Age Group: 5 to 12 years

#### Skills Enhanced

Upper Body Strength,
Proprioception, Motor Skills,
Balance, Co-ordination,
Flexibility







Hopping

Hanging

Jumpir





Funplay Originals | Khel-Kud 49







# Limlet

Theme Play Area | Design Concept







# **Patang**

Patang is a simple yet captivating equipment, **Product Specification** connecting four sections of the kite with a loop climber. Product Area: 14'11" x 5'9" When viewed from the front, it resembles a complete Safe Play Area: 24'11" x 19'9" kite in full view. Featuring colored acrylic panels, it Age Group: 5 to 12 years refracts light, creating a magical play experience for kids as they swing or fly through the loop. Get ready to soar and shine with Patang! Skills Enhanced Arm Strength, Cognitive Flexibility, Concentration Hanging



### Chausar

Experience the thrill of the Chausar game in the playground with a playful twist! Our equipment is intuitively designed, giving kids the freedom to create their own rules and play however they want. Gather your team of four, ea