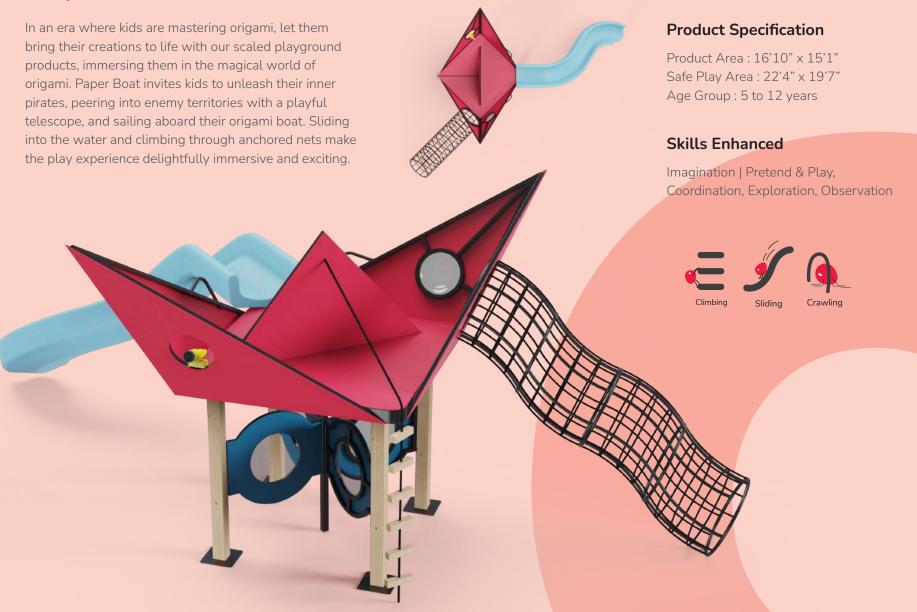

# **Paper Boat**

Funplay Originals | Kagazi

### **Product Specification**

Product Area : 21'2" x 19'7" Safe Play Area : 26'2" x 23'7" Age Group : 3 to 8 years

### Skills Enhanced

Coordination, Cooperative Play, Creativity, Height Exploration