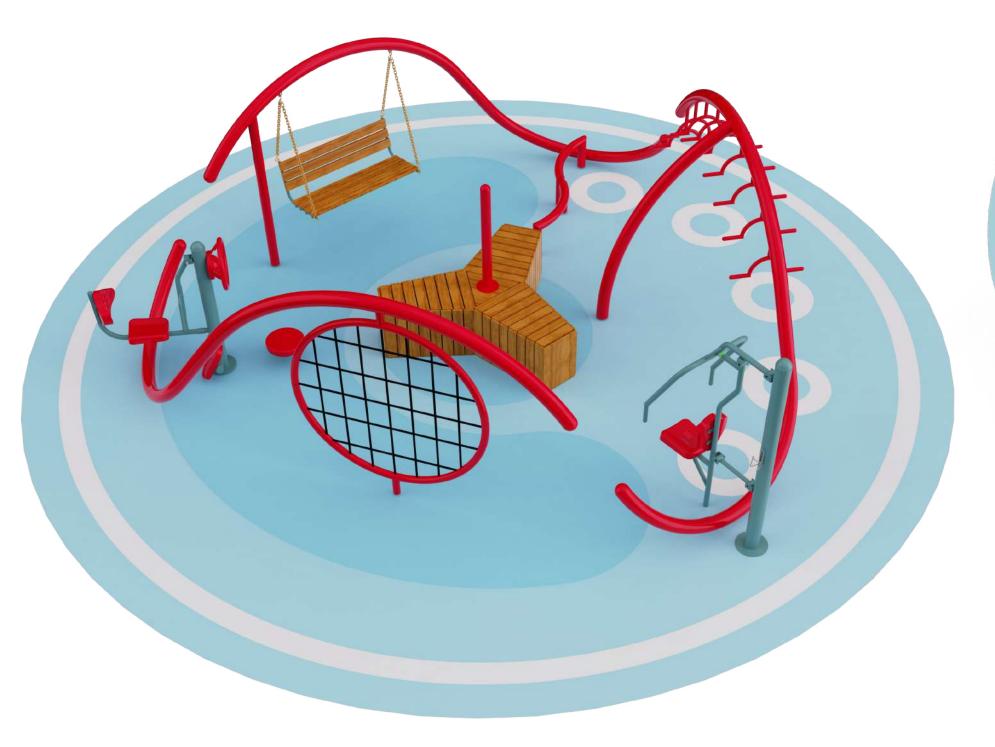

# Flamingo Park

Theme Play Area | Design Concept

Welcome to Flamingo Park, where the graceful form and vibrant colors of flamingos inspire a one-of-a-kind experience for kids, adults, and even grandparents! Designed with a blend of fitness and fun, our park invites families to come together and engage in playful activities like balancing exercises and loop and net climbers.

At the heart of Flamingo Park lies a family swing and a cozy seating section, encouraging people of all ages to gather, interact, and create lasting memories in a communal atmosphere of relaxation and joy.

Our park isn't just about play—it's about bringing generations together, fostering meaningful connections, and promoting active lifestyles. Come, join the flock at Flamingo Park, where every moment is a celebration of togetherness and vitality!