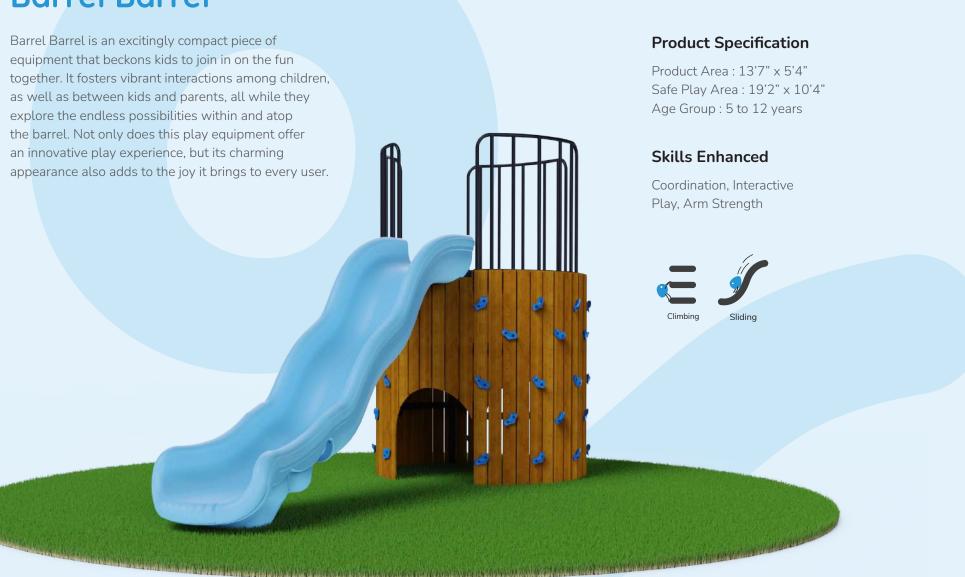

7'5" x 21'9" Safe Play Area :32'5" x 26'9" Age Group: 3 to 12 years

### Skills Enhanced

Coordination, Cooperative Play, Creativity, Height





Hopping





# Phula

This innovative gear invites children to embark on an exciting journey, starting from one end and venturing to the other, all while discovering endless play possibilities independently. But wait, there's more! This equipment is not just any ordinary setup – it's unified under a captivating theme, complete with a distinctive climbing feature: the block hold climber. With this equipment, children can unleash their creativity.

### **Product Specification**

Product Area: 37'2" x 15'3" Safe Play Area : 42'2" x 20'3" Age Group: 5 to 12 years

### Skills Enhanced

Coordination, Creative Exploration,









# **Barrel Barrel**





# **Card Pyramid**





# **Card Crook**

Picture a world where play unfolds like a storybook around a folded plane adorned with captivating cutouts. Our equipment is not just unique in structure but also bursts with vibrant colors, perfect for catching the eye of toddlers. Once inside, users are treated to a series of engaging activities, adding an exciting twist of challenge to the fun-filled adventure.



### **Product Specification**

Product Area: 13'5" x 11'8" Safe Play Area: 17'11" x 16'8" Age Group: 3 to 9 years

### Skills Enhanced

Coordination, Exploration, Gross Motor Skills









09



# **FUN**

Climbing into the FUN zone takes on a literal meaning with our Multi Play System. Designed to embrace the exuberant expression of children, this equipment aims to elevate the j