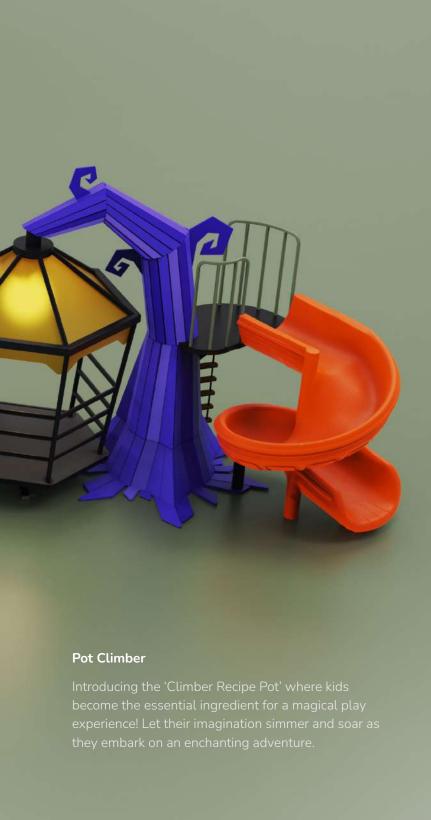

# **Ulta Ghar**

The design infuses a sense of wonder and imagination into children play experiences, encouraging them to explore extraordinary in everyday objects. "Ulta Ghar" features a unique drop climber that adds an element of surprise and excitement for kids. Our multi-play system not only enhances cognitive development but also strengthens their physicality.

### **Product Specification**

Product Area : 21'2" x 19'7" Safe Play Area : 26'2" x 23'7" Age Group : 3 to 8 years

### Skills Enhanced

Coordination, Cooperative Play, Creativity, Height Exploration