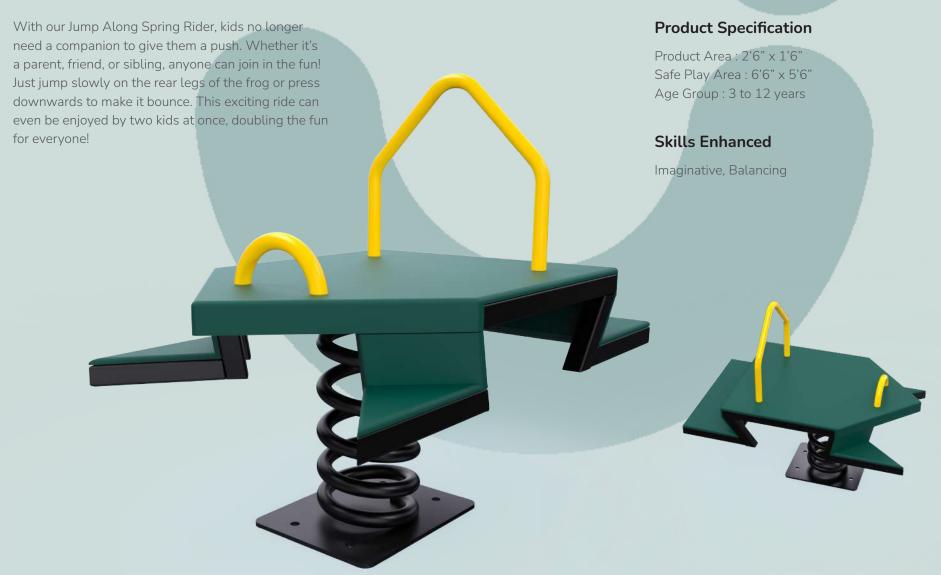

# Kukura

Kukura is more than just a name—it's an expression of fun! This playful addition to the ordinary spring rider offers kids an extra dose of excitement and enjoyment. Get ready for fun times ahead with Kukura!

### **Product Specification**

Product Area : 4'3" x 11' Safe Play Area : 8'3" x 4'11" Age Group : 3 to 9 years

#### Skills Enhanced

Imagination