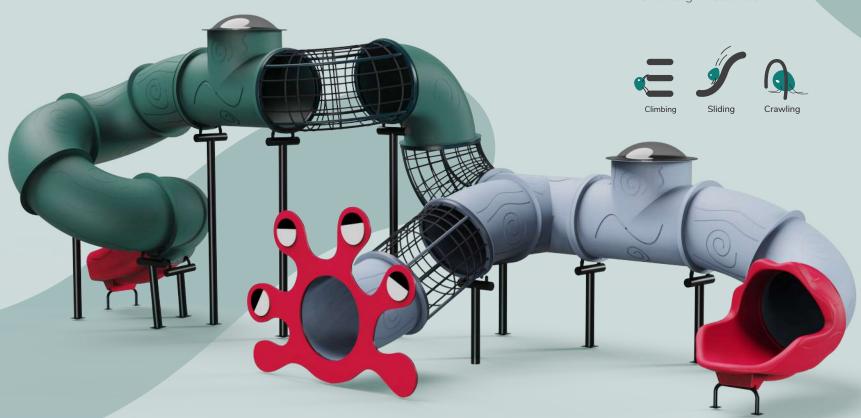

# **Aviral**

Aviral appears to be a contemporary play equipment, showcasing minimalist design elements throughout. The compact layout of the play area prioritizes safety while offering a range of activities, with the overhead point adding an extra dimension to the fun, particularly with the captivating hopscotch ladder as its standout feature.

### **Product Specification**

Product Area: 27'5" x 21'9" Safe Play Area :32'5" x 26'9" Age Group: 3 to 12 years

### Skills Enhanced

Coordination, Cooperative Play, Creativity, Height

Hopping