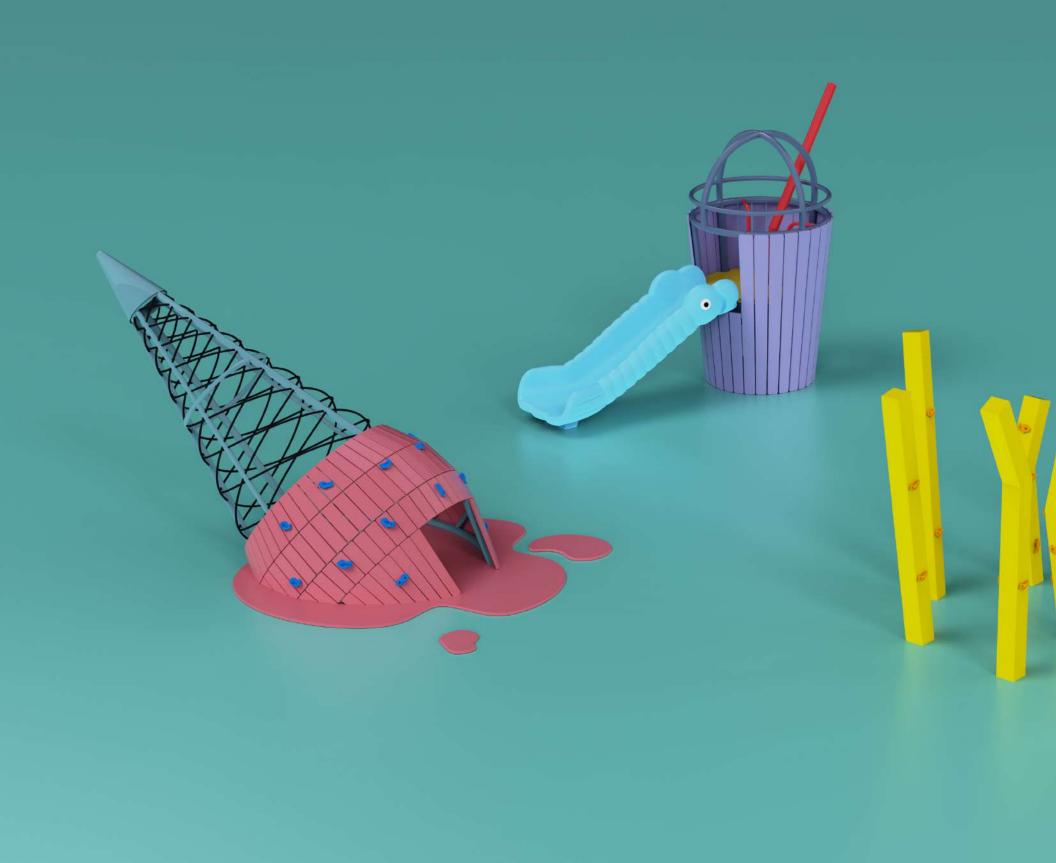

### **Junk Park**

Theme Play Area | Design Concept

A revolutionary concept designed to raise kids' awareness about the detrimental effects of junk food on their health. Our innovative park transforms traditional junk food items like ice cream, fries, and Coke into playful forms, educating children about the importance of making healthy choices.

Instead of consuming these treats, children can engage with them in a whole new way, exploring their textures, shapes, and characteristics. Step into a world where learning meets fun, and join us in reshaping the narrative around junk food. At Junk Park, healthconscious playtime has never been more exciting!