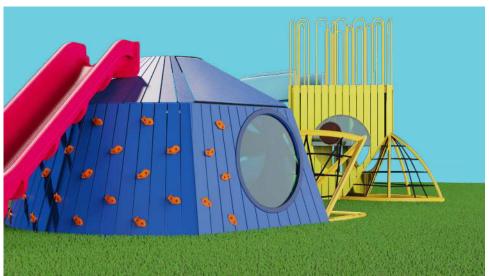

# Witch's Enchantment

Communal Play Space | Design Concept

Step into the enchanting world of Witch's Enchantment, where children explore the mystical realm of witches and wizards! From the mesmerizing Purple Grove to the thrilling Broomstick Brigade, every corner sparks imagination and adventure. With safety in mind, our park offers a magical playground experience day and night, inviting all to discover the wonder of Witch's Enchantment!